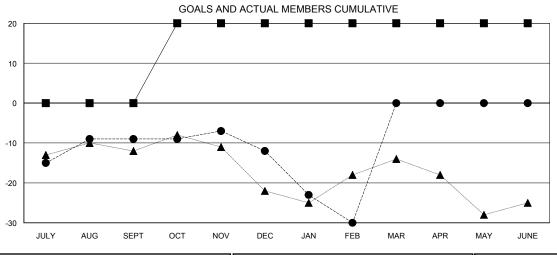

## **LOCATION SOUTH CAROLINA**

**GMT CA** 

|                       | Club          | s         |               |                       | Me                        | mbers                   |                                              |
|-----------------------|---------------|-----------|---------------|-----------------------|---------------------------|-------------------------|----------------------------------------------|
| RESULTS FOR 2017-2018 |               |           |               | RESULTS FOR 2017-2018 |                           |                         |                                              |
| QUARTER               | NEW CLUB GOAL | NEW CLUBS | DROPPED CLUBS | QUARTER               | MEMBER GROWTH NET<br>GOAL | MEMBER GROWTH<br>ACTUAL | DROPPED MEMBERS ACTUAL (including transfers) |
| JULY/AUG/SEPT         | 0             | 0         | 0             | JULY/AUG/SEPT         | 0                         | 18                      | 23                                           |
| OCT/NOV/DEC           | 1             | 0         | 0             | OCT/NOV/DEC           | 20                        | 19                      | 16                                           |
| JAN/FEB/MAR           | 0             | 0         | 0             | JAN/FEB/MAR           | 0                         | 7                       | 22                                           |
| APR/MAY/JUNE          | 0             | 0         | 0             | APR/MAY/JUNE          | 0                         | 0                       | 0                                            |

| -■- MEMBER GROWTH NET GOAL        |  |
|-----------------------------------|--|
| - ● - MEMBER GROWTH ACTUAL        |  |
| - ▲ - LAST YEAR MEMBERSHIP ACTUAL |  |
|                                   |  |
|                                   |  |
|                                   |  |